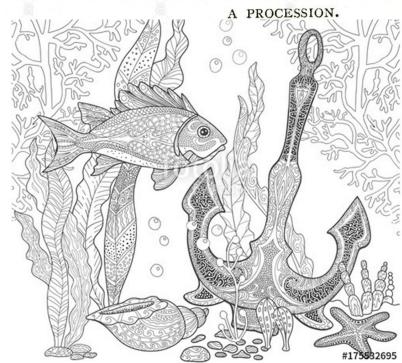

## **Directions:**

Create a drawing of a fish.

Your fish must be **large in size** and have **texture** and **line details.** 

You may draw as many fish as you like in a background of your choosing with **overlapping**, **color**, **and value**.

Draw your fish in a diagonal direction.

**Extra Challenge:** Draw 3 or more fish of different sizes.

Super Challenge: Draw some fish swimming in opposite directions.

Have Fun!!!

## **Directions:**

Create a drawing of a fish.

Your fish must be **large in size** and have **texture** and **line details**.

You may draw as many fish as you like in a background of your choosing with **overlapping, color, and value**.