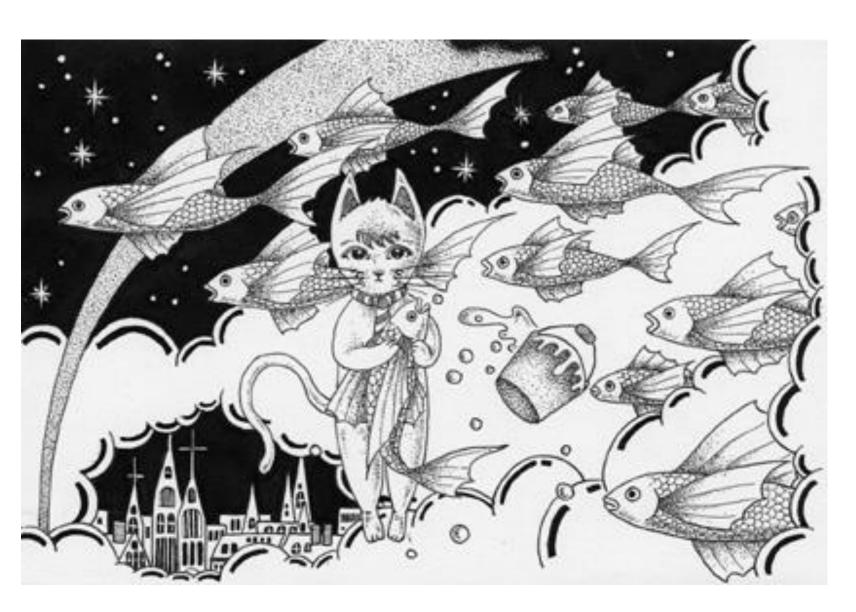

## Something's Fishy

## **Directions:**

Create a drawing of a fish.

Your fish must be **large in size** and have **texture** and **line details.** 

You may draw as many fish as you like in a background of your choosing with **overlapping**, **color**, **and value**.

Draw your fish in a diagonal direction.

**Extra Challenge:** Draw 3 or more fish of different sizes.

Super Challenge: Draw some fish swimming in opposite directions.

Have Fun!!!