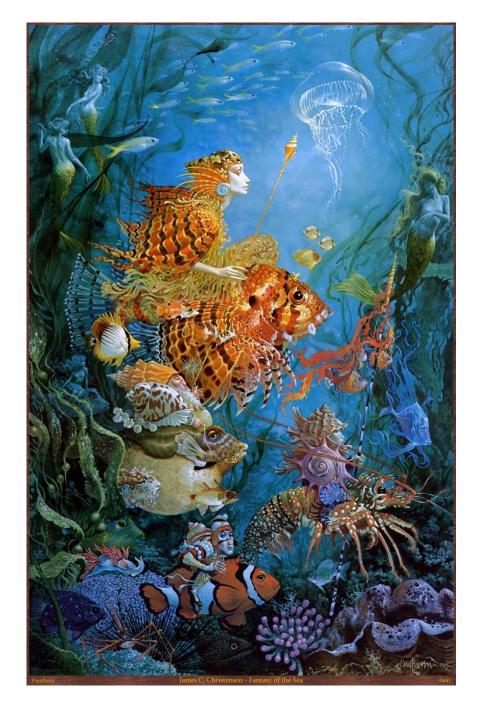

## **Directions:**

Create a drawing of a fish.

Your fish must be **large in size** and have **texture** and **line details.** 

You may draw as many fish as you like in a background of your choosing with **overlapping**, **color**, **and value**.

Draw your fish in a diagonal direction.

**Extra Challenge:** Draw 3 or more fish of different sizes.

Super Challenge: Draw some fish swimming in opposite directions.

Have Fun!!!