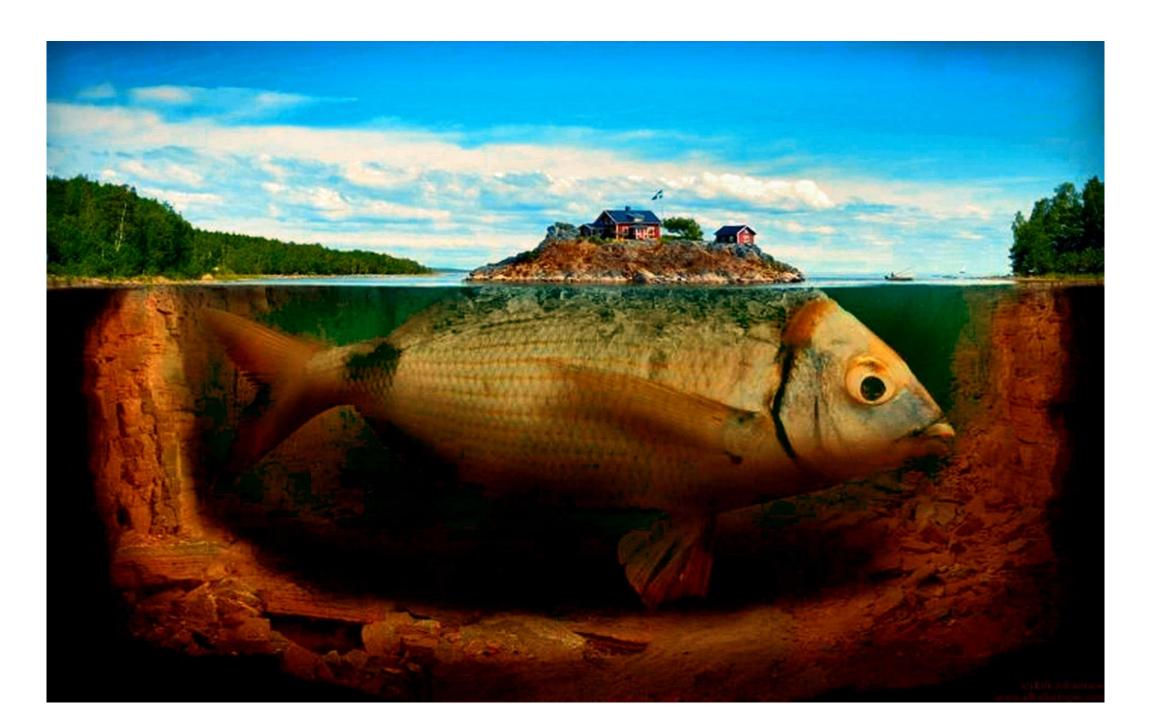

## **Directions:**

Create a drawing of a fish.

Your fish must be **large in size** and have **texture** and **line details**.

You may draw as many fish as you like in a background of your choosing with **overlapping, color, and value**.

Draw your fish in a diagonal direction.

**Extra Challenge:** Draw 3 or more fish of different sizes.

Super Challenge: Draw some fish swimming in opposite directions.

Have Fun!!!