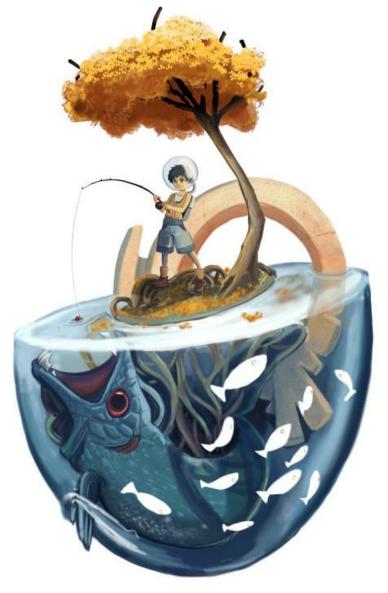

## Something's Fishy

## **Directions:**

Create a drawing of a fish.

Your fish must be **large in size** and have **texture** and **line details**.

You may draw as many fish as you like in a background of your choosing with **overlapping, color, and value**.

Draw your fish in a diagonal direction.

**Extra Challenge:** Draw 3 or more fish of different sizes.

Super Challenge: Draw some fish swimming in opposite directions.

Have Fun!!!