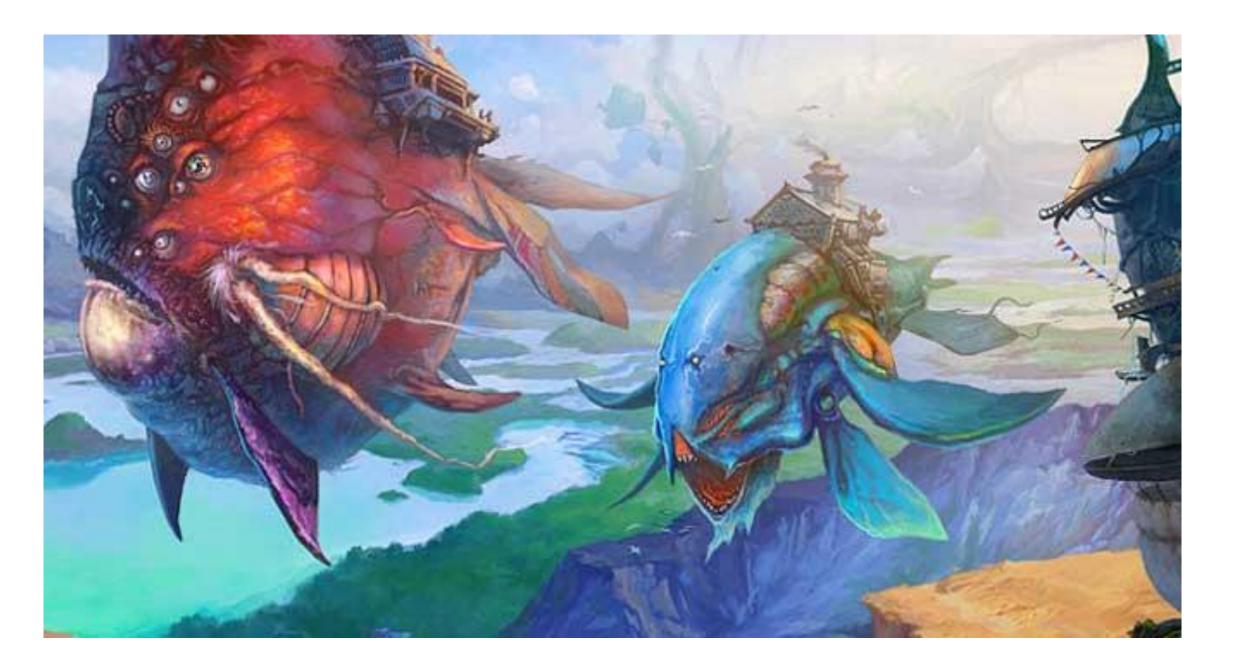

## **Directions:**

Create a drawing of a fish.

Your fish must be **large in size** and have **texture** and **line details**.

You may draw as many fish as you like in a background of your choosing with **overlapping, color, and value**.

Draw your fish in a diagonal direction.

**Extra Challenge:** Draw 3 or more fish of different sizes.

Super Challenge: Draw some fish swimming in opposite directions.

Have Fun!!!