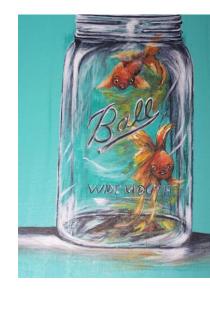

## **Directions:**

Create a drawing of a fish.

Your fish must be **large in size** and have **texture** and **line details.** 

You may draw as many fish as you like in a background of your choosing with **overlapping**, **color**, **and value**.

Draw your fish in a diagonal direction.

**Extra Challenge:** Draw 3 or more fish of different sizes.

Super Challenge: Draw some fish swimming in opposite directions.

Have Fun!!!

## **Directions:**

Create a drawing of a fish.

Your fish must be **large in size** and have **texture** and **line details**.

You may draw as many fish as you like in a background of your choosing with **overlapping, color, and value**.