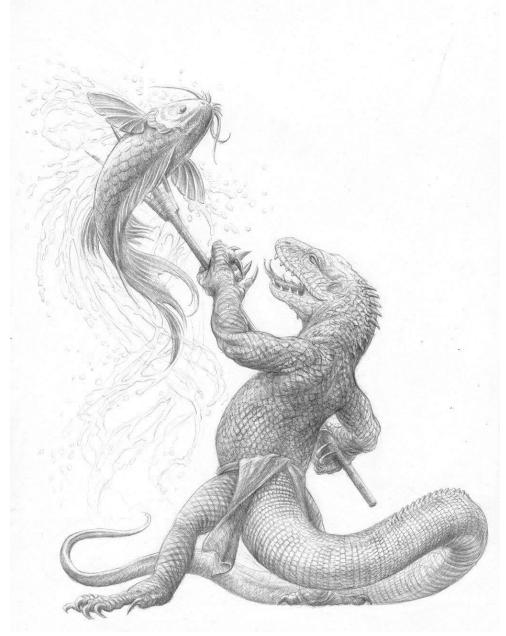

## **Directions:**

Create a drawing of a fish.

Your fish must be **large in size** and have **texture** and **line details.** 

You may draw as many fish as you like in a background of your choosing with **overlapping**, **color**, **and value**.

Draw your fish in a diagonal direction.

**Extra Challenge:** Draw 3 or more fish of different sizes.

Super Challenge: Draw some fish swimming in opposite directions.

Have Fun!!!

## **Directions:**

Create a drawing of a fish.

Your fish must be **large in size** and have **texture** and **line details**.

You may draw as many fish as you like in a background of your choosing with **overlapping, color, and value**.