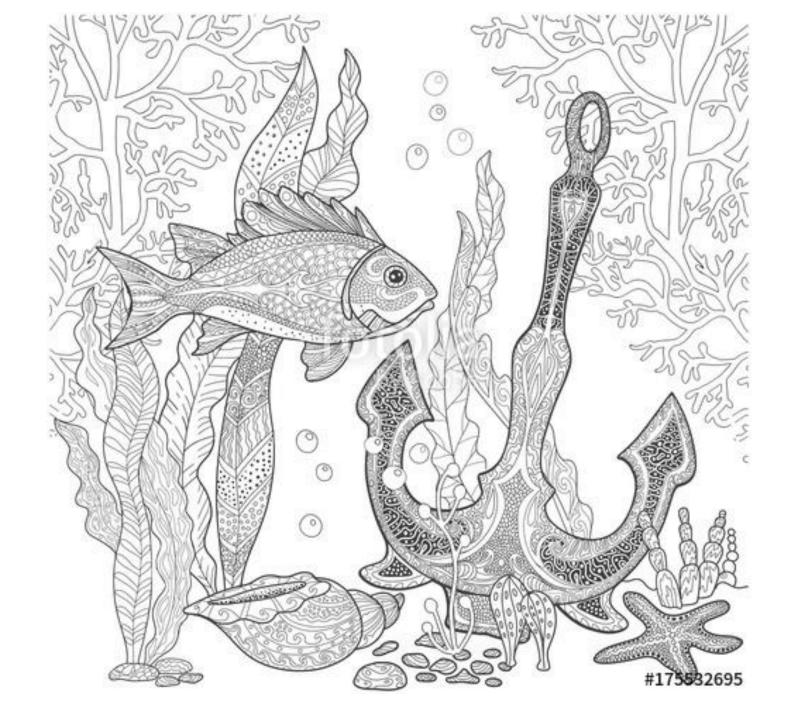

## **Directions:**

Create a drawing of a fish.

Your fish must be **large in size** and have **texture** and **line details.** 

You may draw as many fish as you like in a background of your choosing with **overlapping**, **color**, **and value**.

Draw your fish in a diagonal direction.

**Extra Challenge:** Draw 3 or more fish of different sizes.

Super Challenge: Draw some fish swimming in opposite directions.

Have Fun!!!

## **Directions:**

Create a drawing of a fish.

Your fish must be **large in size** and have **texture** and **line details**.

You may draw as many fish as you like in a background of your choosing with **overlapping, color, and value**.