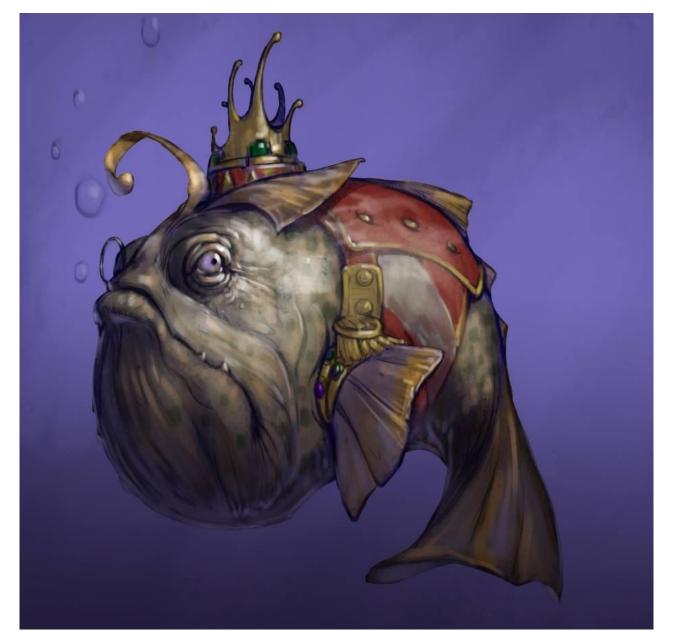

## **Directions:**

Create a drawing of a fish.

Your fish must be **large in size** and have **texture** and **line details.** 

You may draw as many fish as you like in a background of your choosing with **overlapping**, **color**, **and value**.

Draw your fish in a diagonal direction.

**Extra Challenge:** Draw 3 or more fish of different sizes.

Super Challenge: Draw some fish swimming in opposite directions.

Have Fun!!!