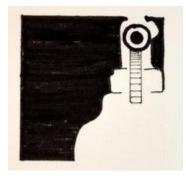

| Name:                                                                                                                                                                                                                                                                                                                                                                                                                                                                                                                                                                           |
|---------------------------------------------------------------------------------------------------------------------------------------------------------------------------------------------------------------------------------------------------------------------------------------------------------------------------------------------------------------------------------------------------------------------------------------------------------------------------------------------------------------------------------------------------------------------------------|
| Period:                                                                                                                                                                                                                                                                                                                                                                                                                                                                                                                                                                         |
| Grade:                                                                                                                                                                                                                                                                                                                                                                                                                                                                                                                                                                          |
| Four Views of a Chair                                                                                                                                                                                                                                                                                                                                                                                                                                                                                                                                                           |
| Draw out your designs in pencil first! Draw four different views of a chair. One drawing must be just a plain outline of the entire chair. Next, use a view finder to create an interesting composition for the remaining three drawings. The viewfinder should cause your chair drawing to go off the edges of the square space that you are drawing in. Make sure the positive and negative spaces are balanced (have equal play). After drawing the four views of the chair with a pencil you are going to treat each of the drawings differently. Use the check list below: |
| At least one view is a full contour drawing of the entire chair.                                                                                                                                                                                                                                                                                                                                                                                                                                                                                                                |
| One drawing must have a line design filling the negative space (using texture or patterns).                                                                                                                                                                                                                                                                                                                                                                                                                                                                                     |
| One drawing must value in the positive space.                                                                                                                                                                                                                                                                                                                                                                                                                                                                                                                                   |
| One drawing must have a sold pencil or black color in either the positive OR negative space (not both).                                                                                                                                                                                                                                                                                                                                                                                                                                                                         |
| Name:                                                                                                                                                                                                                                                                                                                                                                                                                                                                                                                                                                           |
| Period:                                                                                                                                                                                                                                                                                                                                                                                                                                                                                                                                                                         |
| Grade:                                                                                                                                                                                                                                                                                                                                                                                                                                                                                                                                                                          |
| Four Views of a Chair                                                                                                                                                                                                                                                                                                                                                                                                                                                                                                                                                           |
| Draw out your designs in pencil first! Draw four different views of a chair. One drawing must be just a plain outline of the entire chair. Next, use a view finder to create an interesting composition for the remaining three drawings. The viewfinder should cause your chair drawing to go off the edges of the square space that you are drawing in. Make sure the positive and negative spaces are balanced (have equal play). After drawing the four views of the chair with a pencil you are going to treat each of the drawings differently. Use the check list below: |
| At least one view is a full contour drawing of the entire chair.                                                                                                                                                                                                                                                                                                                                                                                                                                                                                                                |
| One drawing must have a line design filling the negative space (using texture or patterns).                                                                                                                                                                                                                                                                                                                                                                                                                                                                                     |
| One drawing must value in the positive space.                                                                                                                                                                                                                                                                                                                                                                                                                                                                                                                                   |
| One drawing must have a sold pencil or black color in either the positive OR negative space (not both).                                                                                                                                                                                                                                                                                                                                                                                                                                                                         |

One full drawing of the object.

ne viewfinder drawing with a line design in the negative space.

One viewfinder view with either the positive

or negative space having a solid fill of gray or black.

Using the viewfinder helps create an interesting composition where the object goes off the edges of the paper.