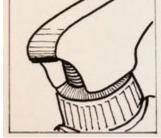

| Name:                                                                                                                                                                                                                                                                                                                                                                                                                                                                                                                                                                           |
|---------------------------------------------------------------------------------------------------------------------------------------------------------------------------------------------------------------------------------------------------------------------------------------------------------------------------------------------------------------------------------------------------------------------------------------------------------------------------------------------------------------------------------------------------------------------------------|
| Period:                                                                                                                                                                                                                                                                                                                                                                                                                                                                                                                                                                         |
| Grade:                                                                                                                                                                                                                                                                                                                                                                                                                                                                                                                                                                          |
| Four Views of a Chair                                                                                                                                                                                                                                                                                                                                                                                                                                                                                                                                                           |
| Draw out your designs in pencil first! Draw four different views of a chair. One drawing must be just a plain outline of the entire chair. Next, use a view finder to create an interesting composition for the remaining three drawings. The viewfinder should cause your chair drawing to go off the edges of the square space that you are drawing in. Make sure the positive and negative spaces are balanced (have equal play). After drawing the four views of the chair with a pencil you are going to treat each of the drawings differently. Use the check list below: |
| At least one view is a full contour drawing of the entire chair.                                                                                                                                                                                                                                                                                                                                                                                                                                                                                                                |
| One drawing must have a line design filling the negative space (using texture or patterns).                                                                                                                                                                                                                                                                                                                                                                                                                                                                                     |
| One drawing must value in the positive space.                                                                                                                                                                                                                                                                                                                                                                                                                                                                                                                                   |
| One drawing must have a sold pencil or black color in either the positive OR negative space (not both).                                                                                                                                                                                                                                                                                                                                                                                                                                                                         |
| Name:                                                                                                                                                                                                                                                                                                                                                                                                                                                                                                                                                                           |
| Period:                                                                                                                                                                                                                                                                                                                                                                                                                                                                                                                                                                         |
| Grade:                                                                                                                                                                                                                                                                                                                                                                                                                                                                                                                                                                          |
| Four Views of a Chair                                                                                                                                                                                                                                                                                                                                                                                                                                                                                                                                                           |
| Draw out your designs in pencil first! Draw four different views of a chair. One drawing must be just a plain outline of the entire chair. Next, use a view finder to create an interesting composition for the remaining three drawings. The viewfinder should cause your chair drawing to go off the edges of the square space that you are drawing in. Make sure the positive and negative spaces are balanced (have equal play). After drawing the four views of the chair with a pencil you are going to treat each of the drawings differently. Use the check list below: |
| At least one view is a full contour drawing of the entire chair.                                                                                                                                                                                                                                                                                                                                                                                                                                                                                                                |
| One drawing must have a line design filling the negative space (using texture or patterns).                                                                                                                                                                                                                                                                                                                                                                                                                                                                                     |
| One drawing must value in the positive space.                                                                                                                                                                                                                                                                                                                                                                                                                                                                                                                                   |
| One drawing must have a sold pencil or black color in either the positive OR negative space (not both).                                                                                                                                                                                                                                                                                                                                                                                                                                                                         |

One full drawing of the object.

ne viewfinder drawing with a line design in the negative space.

One viewfinder view with either the positive

or negative space having a solid fill of gray or black.

Using the viewfinder helps create an interesting composition where the object goes off the edges of the paper.