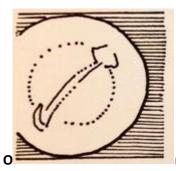

| Name:                                                                                                                                                                                                                                                                                                                                                                                                                                                                                                                                                                           |
|---------------------------------------------------------------------------------------------------------------------------------------------------------------------------------------------------------------------------------------------------------------------------------------------------------------------------------------------------------------------------------------------------------------------------------------------------------------------------------------------------------------------------------------------------------------------------------|
| Period:                                                                                                                                                                                                                                                                                                                                                                                                                                                                                                                                                                         |
| Grade:                                                                                                                                                                                                                                                                                                                                                                                                                                                                                                                                                                          |
| Four Views of a Chair                                                                                                                                                                                                                                                                                                                                                                                                                                                                                                                                                           |
| Draw out your designs in pencil first! Draw four different views of a chair. One drawing must be just a plain outline of the entire chair. Next, use a view finder to create an interesting composition for the remaining three drawings. The viewfinder should cause your chair drawing to go off the edges of the square space that you are drawing in. Make sure the positive and negative spaces are balanced (have equal play). After drawing the four views of the chair with a pencil you are going to treat each of the drawings differently. Use the check list below: |
| At least one view is a full contour drawing of the entire chair.                                                                                                                                                                                                                                                                                                                                                                                                                                                                                                                |
| One drawing must have a line design filling the negative space (using texture or patterns).                                                                                                                                                                                                                                                                                                                                                                                                                                                                                     |
| One drawing must value in the positive space.                                                                                                                                                                                                                                                                                                                                                                                                                                                                                                                                   |
| One drawing must have a sold pencil or black color in either the positive OR negative space (not both).                                                                                                                                                                                                                                                                                                                                                                                                                                                                         |
| Name:                                                                                                                                                                                                                                                                                                                                                                                                                                                                                                                                                                           |
| Period:                                                                                                                                                                                                                                                                                                                                                                                                                                                                                                                                                                         |
| Grade:                                                                                                                                                                                                                                                                                                                                                                                                                                                                                                                                                                          |
| Four Views of a Chair                                                                                                                                                                                                                                                                                                                                                                                                                                                                                                                                                           |
| Draw out your designs in pencil first! Draw four different views of a chair. One drawing must be just a plain outline of the entire chair. Next, use a view finder to create an interesting composition for the remaining three drawings. The viewfinder should cause your chair drawing to go off the edges of the square space that you are drawing in. Make sure the positive and negative spaces are balanced (have equal play). After drawing the four views of the chair with a pencil you are going to treat each of the drawings differently. Use the check list below: |
| At least one view is a full contour drawing of the entire chair.                                                                                                                                                                                                                                                                                                                                                                                                                                                                                                                |
| One drawing must have a line design filling the negative space (using texture or patterns).                                                                                                                                                                                                                                                                                                                                                                                                                                                                                     |
| One drawing must value in the positive space.                                                                                                                                                                                                                                                                                                                                                                                                                                                                                                                                   |
| One drawing must have a sold pencil or black color in either the positive OR negative space (not both).                                                                                                                                                                                                                                                                                                                                                                                                                                                                         |

One full drawing of the object.

ne viewfinder drawing with a line design in the negative space.

One viewfinder view with either the positive

or negative space having a solid fill of gray or black.

Using the viewfinder helps create an interesting composition where the object goes off the edges of the paper.