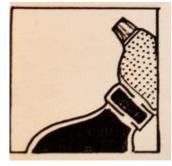

| Name:                                                                                                                                                                                                                                                                                                                                                                                                                                                                                                                                                                           |
|---------------------------------------------------------------------------------------------------------------------------------------------------------------------------------------------------------------------------------------------------------------------------------------------------------------------------------------------------------------------------------------------------------------------------------------------------------------------------------------------------------------------------------------------------------------------------------|
| Period:                                                                                                                                                                                                                                                                                                                                                                                                                                                                                                                                                                         |
| Grade:                                                                                                                                                                                                                                                                                                                                                                                                                                                                                                                                                                          |
| Four Views of a Chair                                                                                                                                                                                                                                                                                                                                                                                                                                                                                                                                                           |
| Draw out your designs in pencil first! Draw four different views of a chair. One drawing must be just a plain outline of the entire chair. Next, use a view finder to create an interesting composition for the remaining three drawings. The viewfinder should cause your chair drawing to go off the edges of the square space that you are drawing in. Make sure the positive and negative spaces are balanced (have equal play). After drawing the four views of the chair with a pencil you are going to treat each of the drawings differently. Use the check list below: |
| At least one view is a full contour drawing of the entire chair.                                                                                                                                                                                                                                                                                                                                                                                                                                                                                                                |
| One drawing must have a line design filling the negative space (using texture or patterns).                                                                                                                                                                                                                                                                                                                                                                                                                                                                                     |
| One drawing must value in the positive space.                                                                                                                                                                                                                                                                                                                                                                                                                                                                                                                                   |
| One drawing must have a sold pencil or black color in either the positive OR negative space (not both).                                                                                                                                                                                                                                                                                                                                                                                                                                                                         |
| Name:                                                                                                                                                                                                                                                                                                                                                                                                                                                                                                                                                                           |
| Period:                                                                                                                                                                                                                                                                                                                                                                                                                                                                                                                                                                         |
| Grade:                                                                                                                                                                                                                                                                                                                                                                                                                                                                                                                                                                          |
| Four Views of a Chair                                                                                                                                                                                                                                                                                                                                                                                                                                                                                                                                                           |
| Draw out your designs in pencil first! Draw four different views of a chair. One drawing must be just a plain outline of the entire chair. Next, use a view finder to create an interesting composition for the remaining three drawings. The viewfinder should cause your chair drawing to go off the edges of the square space that you are drawing in. Make sure the positive and negative spaces are balanced (have equal play). After drawing the four views of the chair with a pencil you are going to treat each of the drawings differently. Use the check list below: |
| At least one view is a full contour drawing of the entire chair.                                                                                                                                                                                                                                                                                                                                                                                                                                                                                                                |
| One drawing must have a line design filling the negative space (using texture or patterns).                                                                                                                                                                                                                                                                                                                                                                                                                                                                                     |
| One drawing must value in the positive space.                                                                                                                                                                                                                                                                                                                                                                                                                                                                                                                                   |
| One drawing must have a sold pencil or black color in either the positive OR negative space (not both).                                                                                                                                                                                                                                                                                                                                                                                                                                                                         |

One full drawing of the object.

ne viewfinder drawing with a line design in the negative space.

One viewfinder view with either the positive

or negative space having a solid fill of gray or black.

Using the viewfinder helps create an interesting composition where the object goes off the edges of the paper.