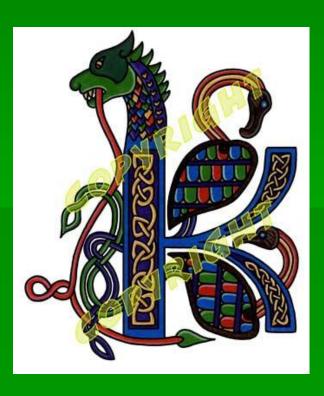

# Illuminated Letter....

Issuminated letters are a combination of a letter and an issustrated design that often includes patterns and images that belong to the story or

text.

The earliest examples of illuminated letters are within the oldest of illuminated bibles.
These bibles were often wrapped in rich fabrics and guilded with gems and gold.

These illuminated letters where highly decorative and often had gold leaf oversay and rich vibrant cosors. Illuminated letters where and are the first Setter of the first word that began the text of a book.