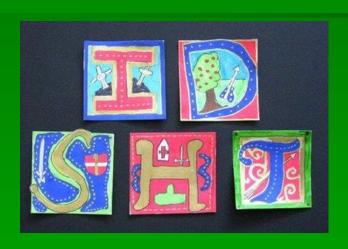

# Illuminated Letter....



Issuminated letters are a combination of a letter and an issustrated design that often includes patterns and images that belong to the story or

text.





The earliest examples of illuminated letters are within the oldest of illuminated bibles.
These bibles were often wrapped in rich fabrics and guilded with gems and gold.





These illuminated letters where highly decorative and often had gold leaf oversay and rich vibrant cosors. Illuminated letters where and are the first Setter of the first word that began the text of a book.

















## Examples of student made illuminated

Setters...











## Combine Illuminated Letters with Graffiti Style:





### **Illuminated Letter**

#### Today's Goal:

- Understand the historical significance of illuminated letters.
- Pencil design your own illuminated letter.

- I understand that an illuminated letter is the first letter of the first word of the first sentence in a text.
- I can create an illuminated letter design using my initial.
- I can create a design that communicates aspects about myself.

# Illuminated Letter Project Requirements

- One initial letter of your name in unique block or bubble design
- Intricate detailed border
- Different types of line (zig zag, curly, curvy, straight, thick, thin, wavy, erratic, etc.)
- At least 3 unique patterns
- Areas of overlap
- At least two added visual designs that communicate w