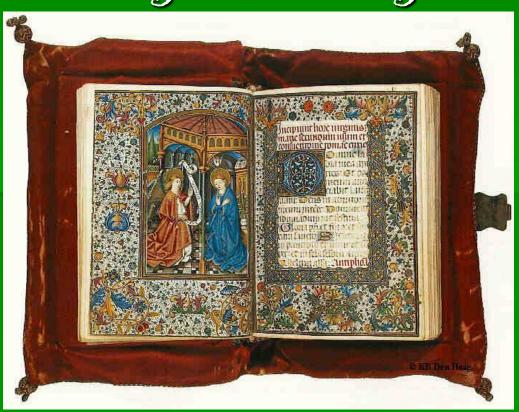

# Illuminated Letter....

Issuminated letters are a combination of a letter and an issustrated design that often includes patterns and images that belong to the story or

text.

The earliest examples of illuminated letters are within the oldest of illuminated bibles.
These bibles were often wrapped in rich fabrics and guilded with gems and gold.

These illuminated letters where highly decorative and often had gold leaf oversay and rich vibrant cosors. Illuminated letters where and are the first Setter of the first word that began the text of a book.