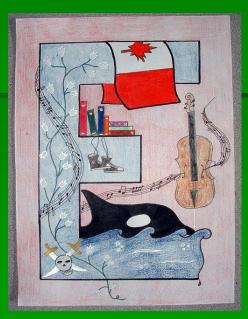

# Illuminated Letter Project Requirements

- One initial letter of your name in unique block or bubble design
- Intricate detailed border
- Different types of line (zig zag, curly, curvy, straight, thick, thin, wavy, erratic, etc.)
- At least 3 unique patterns
- Areas of overlap
- At least two added visual designs that communicate who you are or your interests.