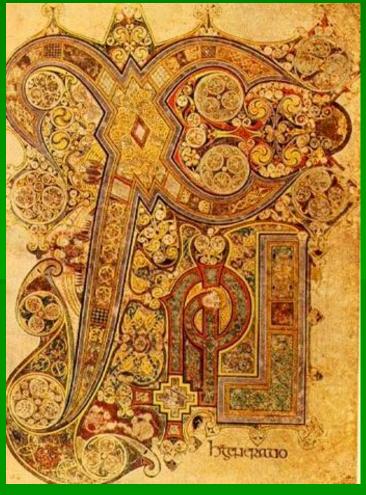

# Illuminated Letter....

Issuminated letters are a combination of a letter and an issustrated design that often includes patterns and images that belong to the story or

text.

The earliest examples of illuminated letters are within the oldest of illuminated bibles.
These bibles were often wrapped in rich fabrics and guilded with gems and gold.

These illuminated letters where highly decorative and often had gold leaf oversay and rich vibrant cosors. Illuminated letters where and are the first Setter of the first word that began the text of a book.