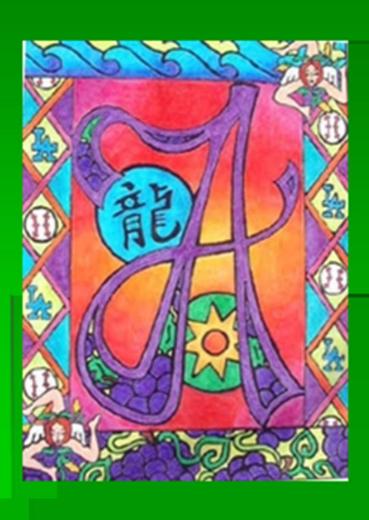

## Examples of student made illuminated

Setters...

# Illuminated Letter Project Requirements

- One initial letter of your name in unique block or bubble design
- Intricate detailed border
- Different types of line (zig zag, curly, curvy, straight, thick, thin, wavy, erratic, etc.)
- At least 3 unique patterns
- Areas of overlap
- At least two added visual designs that communicate who you are or your interests.