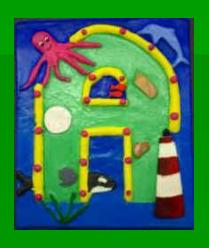

# Illuminated Letter....



Issuminated letters are a combination of a letter and an issustrated design that often includes patterns and images that belong to the story or

text.





The earliest examples of illuminated letters are within the oldest of illuminated bibles.
These bibles were often wrapped in rich fabrics and guilded with gems and gold.





These illuminated letters where highly decorative and often had gold leaf oversay and rich vibrant cosors. Illuminated letters where and are the first Setter of the first word that began the text of a book.

















## Examples of student made illuminated

Setters...











## Combine Illuminated Letters with Graffiti Style:





### **Illuminated Letter**

#### Today's Goal:

- Understand the historical significance of illuminated letters.
- Pencil design your own illuminated letter.

- I understand that an illuminated letter is the first letter of the first word of the first sentence in a text.
- I can create an illuminated letter design using my initial.
- I can create a design that communicates aspects about myself.

# Illuminated Letter Project Requirements

- One initial letter of your name in unique block or bubble design
- Intricate detailed border
- Different types of line (zig zag, curly, curvy, straight, thick, thin, wavy, erratic, etc.)
- At least 3 unique patterns
- Areas of overlap
- At least two added visual designs that communicate who you