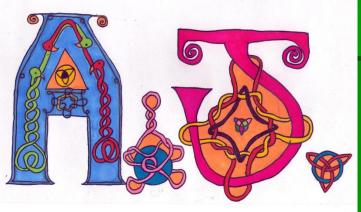

# Illuminated Letter....



Issuminated letters are a combination of a letter and an issustrated design that often includes patterns and images that belong to the story or

text.





The earliest examples of illuminated letters are within the oldest of illuminated bibles.
These bibles were often wrapped in rich fabrics and guilded with gems and gold.





These illuminated letters where highly decorative and often had gold leaf oversay and rich vibrant cosors. Illuminated letters where and are the first Setter of the first word that began the text of a book.

















## Examples of student made illuminated

Setters...











## Combine Illuminated Letters with Graffiti Style:





### **Illuminated Letter**

#### Today's Goal:

- Understand the historical significance of illuminated letters.
- Pencil design your own illuminated letter.

- I understand that an illuminated letter is the first letter of the first word of the first sentence in a text.
- I can create an illuminated letter design using my initial.
- I can create a design that communicates aspects about myself.

# Illuminated Letter Project Requirements

- One initial letter of your name in unique block or bubble design
- Intricate detailed border
- Different types of line (zig zag, curly, curvy, straight, thick, thin, wavy, erratic, etc.)
- At least 3 unique patterns
- Areas of overlap
- At least two added visual designs that communicate who