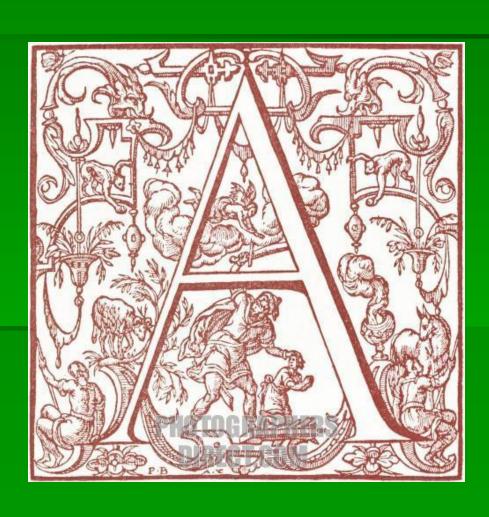

# Illuminated Letter....

Issuminated letters are a combination of a letter and an issustrated design that often includes patterns and images that belong to the story or

text.

The earliest examples of illuminated letters are within the oldest of illuminated bibles.
These bibles were often wrapped in rich fabrics and guilded with gems and gold.

These illuminated letters where highly decorative and often had gold leaf oversay and rich vibrant cosors. Illuminated letters where and are the first Setter of the first word that began the text of a book.