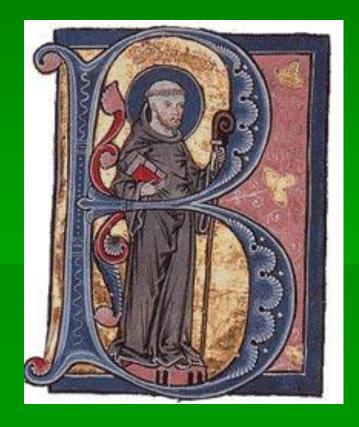

# Illuminated Letter....

Issuminated letters are a combination of a letter and an issustrated design that often includes patterns and images that belong to the story or

text.

The earliest examples of illuminated letters are within the oldest of illuminated bibles.
These bibles were often wrapped in rich fabrics and guilded with gems and gold.

These illuminated letters where highly decorative and often had gold leaf oversay and rich vibrant cosors. Illuminated letters where and are the first Setter of the first word that began the text of a book.