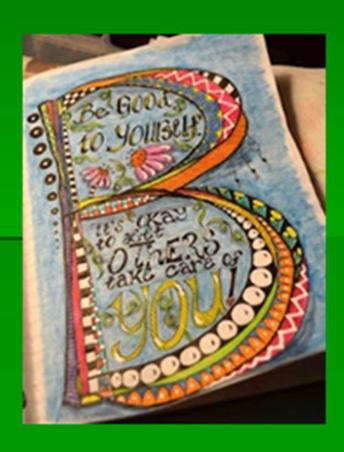

## Examples of student made illuminated

Setters...

# Illuminated Letter Project Requirements

- One initial letter of your name in unique block or bubble design
- Intricate detailed border
- Different types of line (zig zag, curly, curvy, straight, thick, thin, wavy, erratic, etc.)
- At least 3 unique patterns
- Areas of overlap
- At least two added visual designs that communicate who you are or your interests.