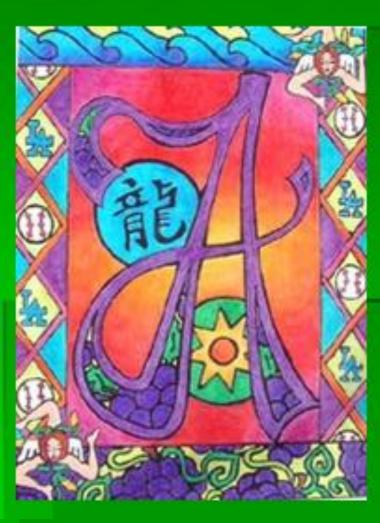

# Illuminated Letter....



Issuminated letters are a combination of a letter and an issustrated design that often includes patterns and images that belong to the story or

text.





The earliest examples of illuminated letters are within the oldest of illuminated bibles.
These bibles were often wrapped in rich fabrics and guilded with gems and gold.





These illuminated letters where highly decorative and often had gold leaf oversay and rich vibrant cosors. Illuminated letters where and are the first Setter of the first word that began the text of a book.

















## Examples of student made illuminated

Setters...











## Combine Illuminated Letters with Graffiti Style:





### **Illuminated Letter**

#### Today's Goal:

- Understand the historical significance of illuminated letters.
- Pencil design your own illuminated letter.

- I understand that an illuminated letter is the first letter of the first word of the first sentence in a text.
- I can create an illuminated letter design using my initial.
- I can create a design that communicates aspects about myself.

# Illuminated Letter Project Requirements

- One initial letter of your name in unique block or bubble design
- Intricate detailed border
- Different types of line (zig zag, curly, curvy, straight, thick, thin, wavy, erratic, etc.)
- At least 3 unique patterns
- Areas of overlap
- At least two added visual designs that communicate who you are or your interests.

#### **Illuminated Letter and Re