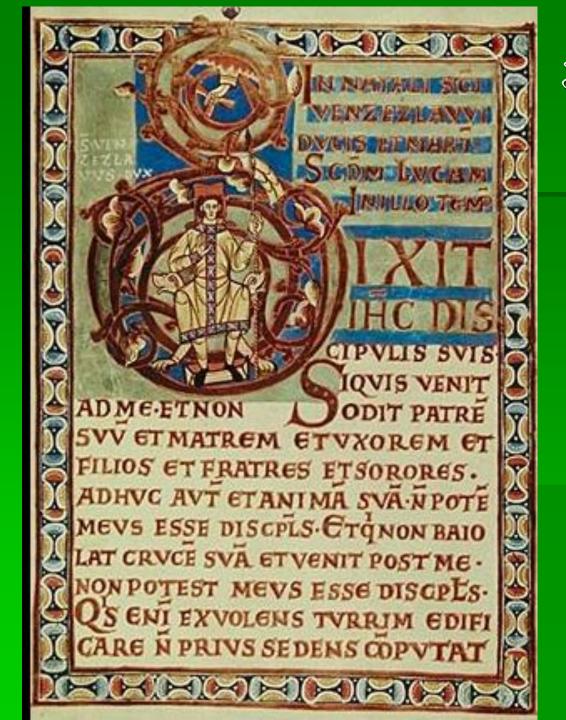

# Illuminated Letter....

Issuminated letters are a combination of a letter and an issustrated design that often includes patterns and images that belong to the story or

text.

The earliest examples of illuminated letters are within the oldest of illuminated bibles.
These bibles were often wrapped in rich fabrics and guilded with gems and gold.

These illuminated letters where highly decorative and often had gold leaf oversay and rich vibrant cosors. Illuminated letters where and are the first Setter of the first word that began the text of a book.