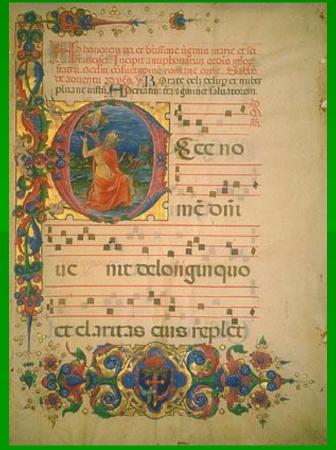

# Illuminated Letter....

Issuminated letters are a combination of a letter and an issustrated design that often includes patterns and images that belong to the story or

text.

The earliest examples of illuminated letters are within the oldest of illuminated bibles.
These bibles were often wrapped in rich fabrics and guilded with gems and gold.

These illuminated letters where highly decorative and often had gold leaf oversay and rich vibrant cosors. Illuminated letters where and are the first Setter of the first word that began the text of a book.