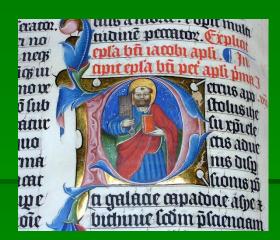

These illuminated letters where highly decorative and often had gold leaf oversay and rich vibrant cosors. Illuminated letters where and are the first Setter of the first word that began the text of a book.