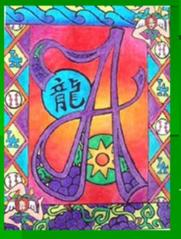

two added visual designs that communicate who you are or your interests.

#### **Illuminated Letter and Reflection:**









Finish plan and start sketching final.

- I can create an illuminated letter design using one of my initials.
- I can apply appropriate craftsmanship to my artwork.
- I can use ideas and images in my work that communicate who I am.
- I can create demonstrate interesting design elements into my artwork.





Finish sharpie outline and begin color application.



- I can create an illuminated letter design using one of my initials.
- I can apply appropriate craftsmanship to my artwork.
- I can use ideas and images in my work that communicate who I am.
- I can create demonstrate interesting design elements into my artwork.





Continue careful application of color.



- I can create an illuminated letter design using one of my initials.
- I can apply appropriate craftsmanship to my artwork.
- I can use ideas and images in my work that communicate who I am.
- I can create demonstrate interesting design elements into my artwork.





- DUE TODAY!!
- Completely finish Illuminated Letter design & turn in with completed reflection!

- I can create an illuminated letter design using one of my initials.
- I can apply appropriate craftsmanship to my artwork.
- I can use ideas and images in my work that communicatewho I am.
- I can create demonstrate interesting design elements into my artwork.