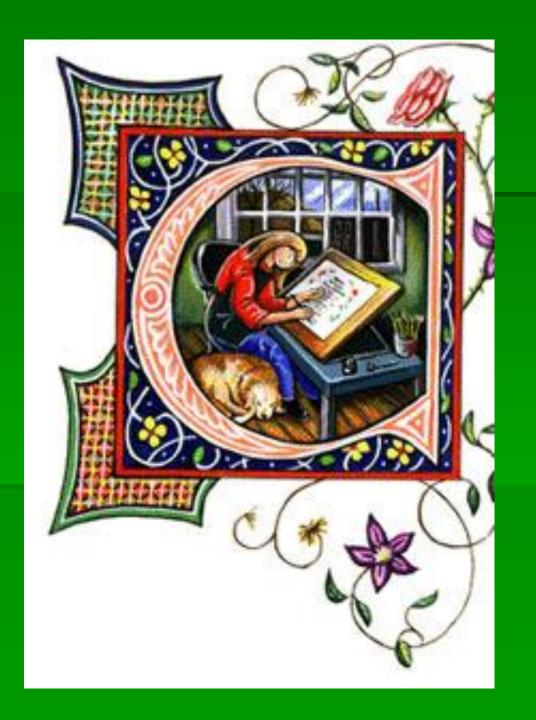

# Illuminated Letter....

Issuminated letters are a combination of a letter and an issustrated design that often includes patterns and images that belong to the story or

text.

The earliest examples of illuminated letters are within the oldest of illuminated bibles.
These bibles were often wrapped in rich fabrics and guilded with gems and gold.

These illuminated letters where highly decorative and often had gold leaf oversay and rich vibrant cosors. Illuminated letters where and are the first Setter of the first word that began the text of a book.