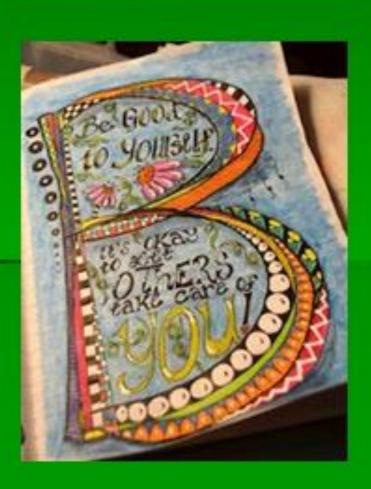

# Illuminated Letter....



Issuminated letters are a combination of a letter and an issustrated design that often includes patterns and images that belong to the story or

text.





The earliest examples of illuminated letters are within the oldest of illuminated bibles.
These bibles were often wrapped in rich fabrics and guilded with gems and gold.





These illuminated letters where highly decorative and often had gold leaf oversay and rich vibrant cosors. Illuminated letters where and are the first Setter of the first word that began the text of a book.

















## Examples of student made illuminated

Setters...











## Combine Illuminated Letters with Graffiti Style:





### **Illuminated Letter**

#### Today's Goal:

- Understand the historical significance of illuminated letters.
- Pencil design your own illuminated letter.

- I understand that an illuminated letter is the first letter of the first word of the first sentence in a text.
- I can create an illuminated letter design using my initial.
- I can create a design that communicates aspects about myself.

# Illuminated Letter Project Requirements

- One initial letter of your name in unique block or bubble design
- Intricate detailed border
- Different types of line (zig zag, curly, curvy, straight, thick, thin, wavy, erratic, etc.)
- At least 3 unique patterns
- Areas of overlap
- At least two added visual designs that communicate who you are or your interests.

#### **Illuminated Letter and Refl